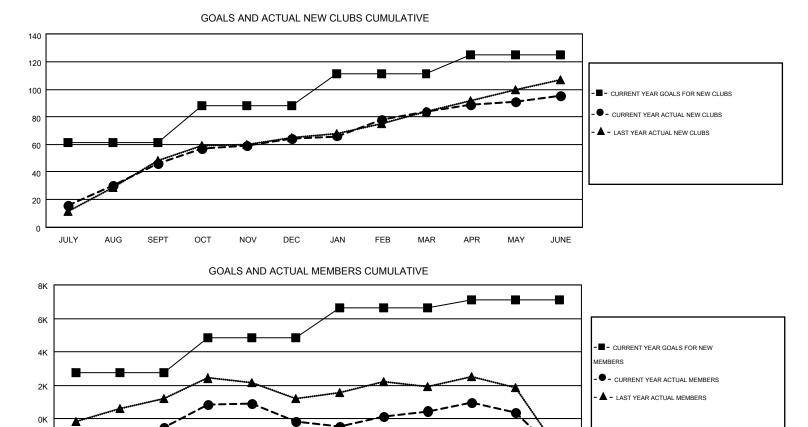

#### GMT: KAMLESH JAIN

|               |                  | Clubs             |                  |                  |                       |                    | Members                                |                    |                  |
|---------------|------------------|-------------------|------------------|------------------|-----------------------|--------------------|----------------------------------------|--------------------|------------------|
|               | RESU             | LTS FOR 2014-2015 |                  |                  | RESULTS FOR 2014-2015 |                    |                                        |                    |                  |
| QUARTER       | NEW CLUB<br>GOAL | NEW CLUBS         | DROPPED<br>CLUBS | NET<br>GAIN/LOSS | QUARTER               | NEW MEMBER<br>GOAL | CHARTER AND<br>NEW<br>MEMBERS<br>ADDED | DROPPED<br>MEMBERS | NET<br>GAIN/LOSS |
| JULY/AUG/SEPT | 61               | 46                | 6                | 40               | JULY/AUG/SEPT         | 2,767              | 3,445                                  | 3,960              | -515             |
| OCT/NOV/DEC   | 27               | 18                | 39               | -21              | OCT/NOV/DEC           | 2,061              | 2,349                                  | 1,994              | 355              |
| JAN/FEB/MAR   | 23               | 20                | 13               | 7                | JAN/FEB/MAR           | 1,791              | 1,731                                  | 1,125              | 606              |
| APR/MAY/JUNE  | 14               | 11                | 75               | -64              | APR/MAY/JUNE          | 460                | 2,372                                  | 4,947              | -2,575           |

-4K AUG OCT NOV JULY SEPT DEC JAN FEB MAR APR MAY JUNE 1067 CLUBS OF 1488 ADDED 1 OR GENDER DISTRIBUTION DROPPED CLUBS: 133 MORE NEW MEMBERS 39,154 (73.09%) MALE 14,412 (26.91%) FEMALE

| DROPPED MEMBERS         |                |                       |                       |        |
|-------------------------|----------------|-----------------------|-----------------------|--------|
| DECEASED                | 174            | CLICK HERE FOR HEALTH | FAMILY UNIT MEMBERS   | 22,277 |
| CLUB CANCELLED<br>OTHER | 2,407<br>9,445 | ASSESSMENT DATA       | HEAD OF HOUSEHOLD     | 9,693  |
| TOTAL                   | 12,026         |                       | NON-HEAD OF HOUSEHOLD | 12,584 |